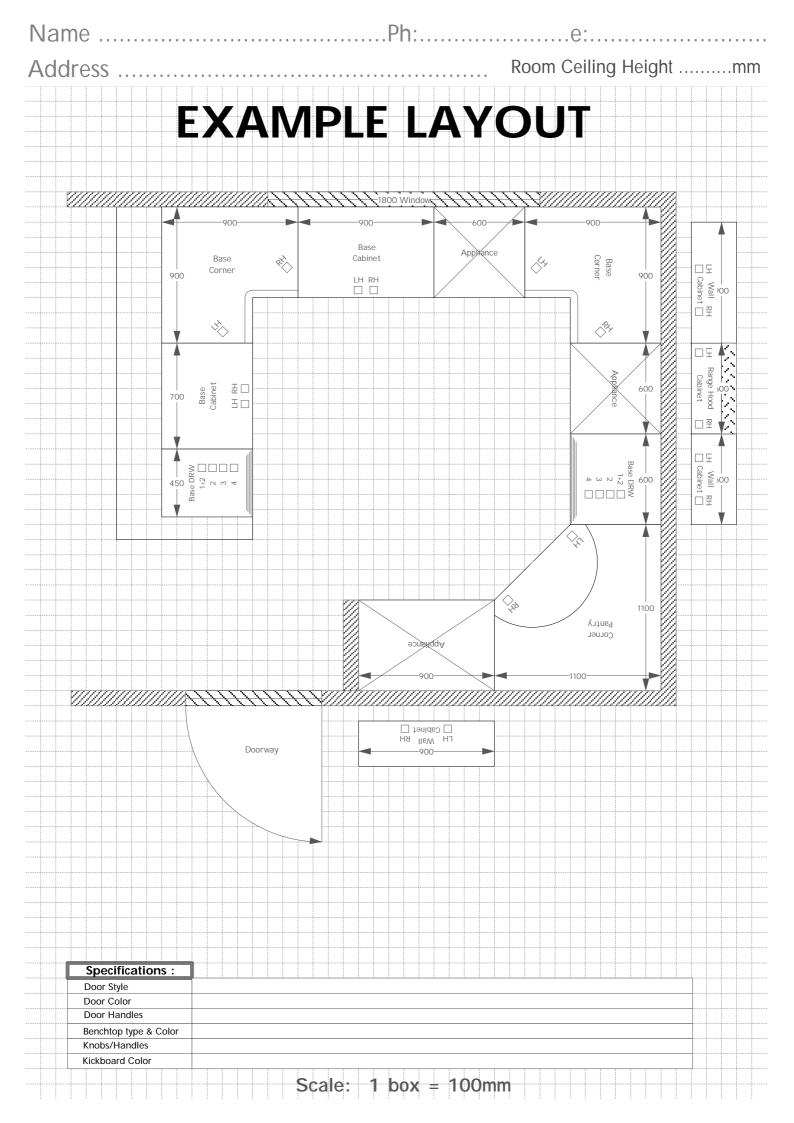

| ame                                | Ph: | е:е                  |
|------------------------------------|-----|----------------------|
| ldress                             |     | Room Ceiling Heightr |
|                                    |     |                      |
|                                    |     |                      |
|                                    |     |                      |
|                                    |     |                      |
|                                    |     |                      |
|                                    |     |                      |
|                                    |     |                      |
|                                    |     |                      |
|                                    |     |                      |
|                                    |     |                      |
|                                    |     |                      |
|                                    |     |                      |
|                                    |     |                      |
|                                    |     |                      |
|                                    |     |                      |
|                                    |     |                      |
|                                    |     |                      |
|                                    |     |                      |
|                                    |     |                      |
|                                    |     |                      |
|                                    |     |                      |
|                                    |     |                      |
|                                    |     |                      |
|                                    |     |                      |
|                                    |     |                      |
|                                    |     |                      |
|                                    |     |                      |
|                                    |     |                      |
|                                    |     |                      |
|                                    |     |                      |
|                                    |     |                      |
|                                    |     |                      |
|                                    |     |                      |
|                                    |     |                      |
|                                    |     |                      |
|                                    |     |                      |
|                                    |     |                      |
|                                    |     |                      |
| Specifications :                   |     |                      |
| Door Style Door Color              |     |                      |
| Door Handles Benchtop type & Color |     |                      |
| Knobs/Handles                      |     |                      |
| Kickboard Color                    |     |                      |